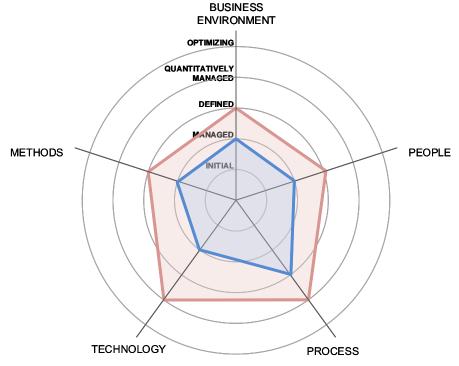

## How is it used?

- 1. Common language for discussion with the Business
- 2. Helps to Answer Strategic Questions
- What is the level of maturity of our capabilities?
- What is the strategic importance of our capabilities?
- What is the level of differentiation?
- What is the IT cost of capabilities?
- Which capabilities are at risk?
- Where should we invest to support our digital strategy?