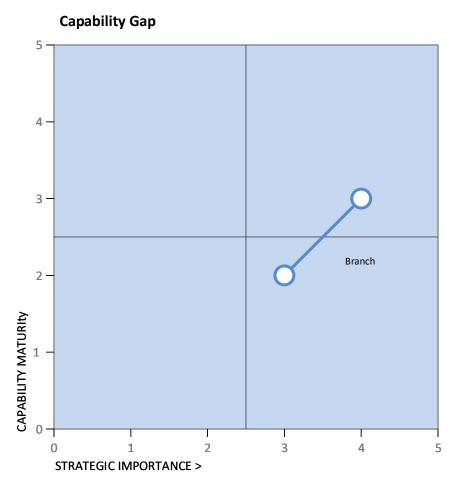

## How is it used?

- 1. Common language for discussion with the Business
- 2. Helps to Answer Strategic Questions
- What is the level of maturity of our capabilities?
- What is the strategic importance of our capabilities?
- What is the level of differentiation?
- What is the IT cost of capabilities?
- Which capabilities are at risk?
- Where should we invest to support our digital strategy?