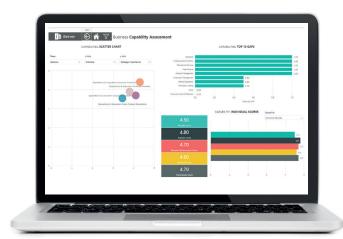

## **Business Capability Assessment**

Highlight the maturity and criticality of business capabilities.