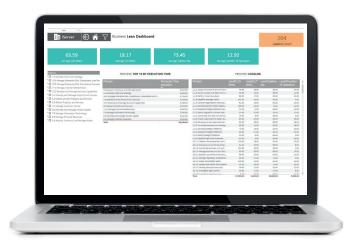

s business process management solution provides transparency across the enterprise landscape, allowing you to analyze various dependencies and relationships, and ensure high ROI projects are delivered on.

# Answer the fundamental questions with iServer's rich interactive dashboards

- How mature are your organization's capabilities?
- How well are processes performing and how can you improve them?
- Which processes handle personally identifiable information?



The BPM dashboards are driven by predefined views in the iServer repository and rendered using Microsoft's Power BI.

# **Business Portfolio Management**

## **Business Capability Assessment**

Highlight the maturity and criticality of business capabilities.



### **Business Lean**

Analyze the performance of all your processes.



#### **Business Data Assessment**

Identify all functions that handle personally identifiable information.



 $\ensuremath{\mathbb{C}}$  Copyright 2019. All rights reserved.