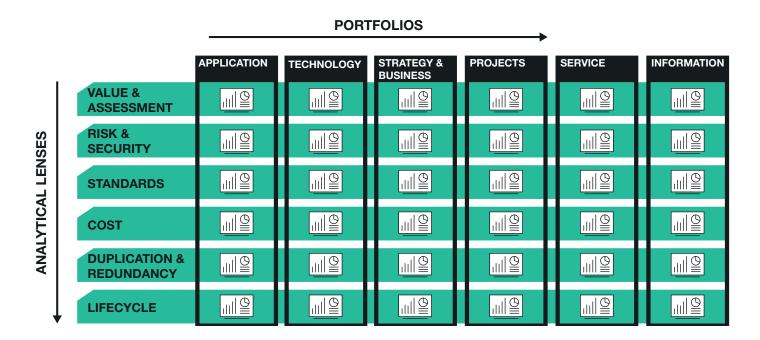

# **360 Degree Analysis Across Portfolios**

iServer's unique, preconfigured data model allows analysis of each portfolio from a range of perspectives, addressing different stakeholder concerns.

# **iServer** for Strategic Portfolio Management

Easily navigate between your strategic portfolios to make smart decisions, fast.