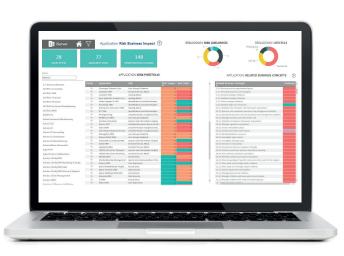

### Rich, Interactive Dashboards Out-of-the-Box

Over 100 attractive, easy-to-navigate, interactive dashboards are available on demand, answering hundreds of key business questions for stakeholders and executives.

### **Dashboards Presented in BI tools**

The SPM dashboards are driven by predefined views in the iServer repository and rendered in the most commonly used Business Intelligence tools such as Microsoft's PowerBI, Tableau and Qlik.