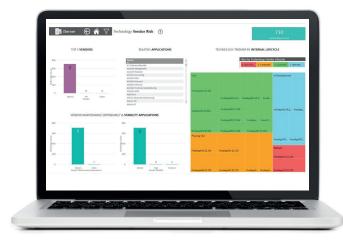

### Rich, Interactive Dashboards Out-of-the-Box

Over 100 attractive, easy-to-navigate, interactive dashboards are available on demand, answering hundreds of key business questions for stakeholders and executives.

### **Dashboards Presented in BI tools**

The SPM dashboards are driven by predefined views in the iServer repository and rendered in the most commonly used Business Intelligence tools such as Microsoft's PowerBI, Tableau and Qlik.

### **Technology Portfolio**

Govern proactively and optimize your Technology Portfolio to support the business.