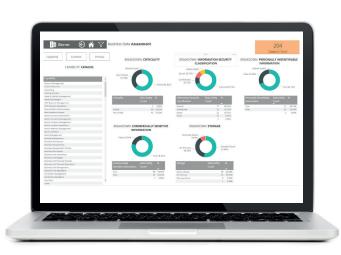

### Rich, Interactive Dashboards Out-of-the-Box

Over 100 attractive, easy-to-navigate, interactive dashboards are available on demand, answering hundreds of key business questions for stakeholders and executives.

### **Dashboards Presented in BI tools**

The SPM dashboards are driven by predefined views in the iServer repository and rendered in the most commonly used Business Intelligence tools such as Microsoft's PowerBI, Tableau and Qlik.

### **Information Portfolio**

Govern data through understanding risk, access, and the nature of information created stored in your organization.

 $\ensuremath{\mathbb{C}}$  Copyright 2019. All rights reserved.