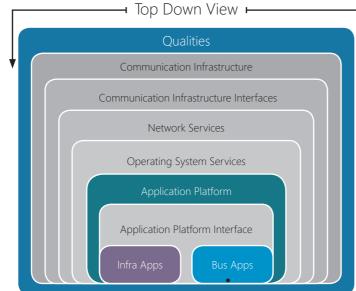

### Technical Reference Model (TRM)

A model and taxonomy of generic platform services