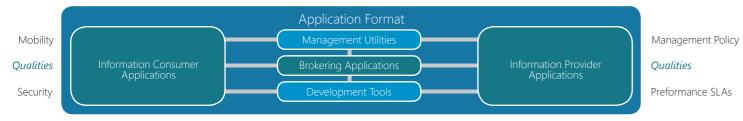

## Integrated Information Infrastructure Reference Model (III-RM)

Model for business applications and infrastructure applications