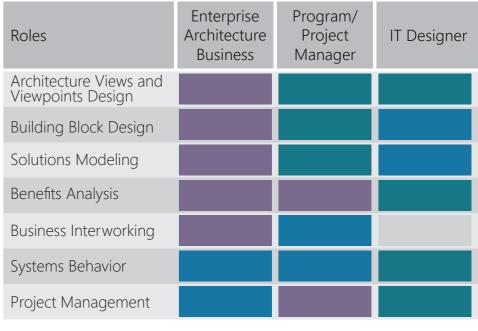

### Skills Framework

**Define** roles, skills and experience **Measure** staff development right fit