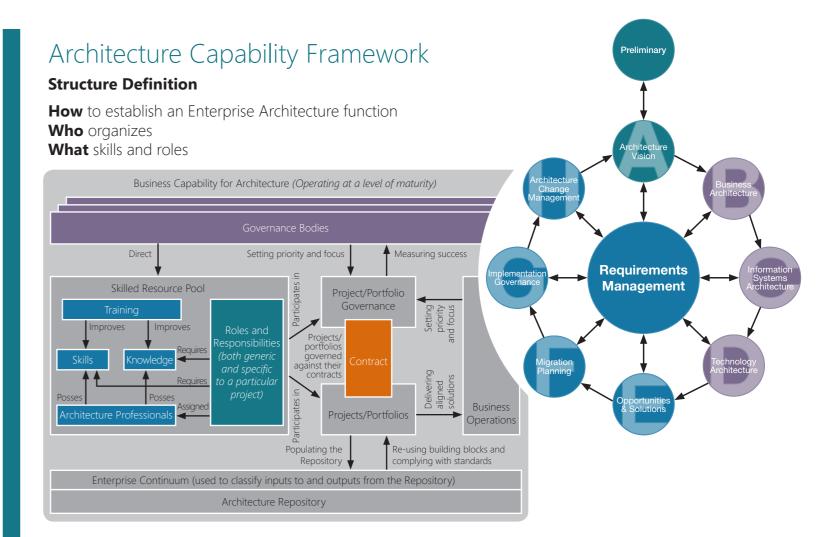

### Governance

Creation and monitoring of architectural components

### Skills Framework

**Define** roles, skills and experience **Measure** staff development right fit