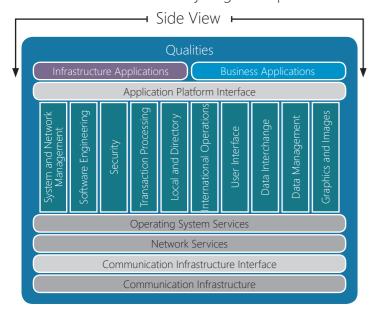

### Technical Reference Model (TRM)

A model and taxonomy of generic platform services