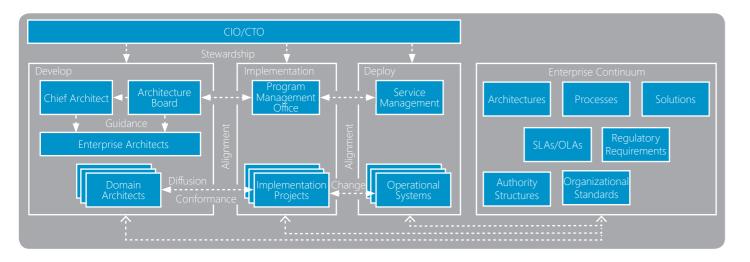

# **TOGAF 9.1: Models and Architecture**

### Technical Reference Model (TRM)

A model and taxonomy of generic platform services





## Integrated Information Infrastructure Reference Model (III-RM)

Model for business applications and infrastructure applications



### Governance

Creation and monitoring of architectural components





### Compliance Levels

### **Compliance of projects**

**Essential** part of architecture governance **Formulate** IT compliance strategy

# Archi View Consistent Fully Conformant Solut Bene Busin

# Non-Conformant

### Skills Framework

**Define** roles, skills and experience **Measure** staff development right fit